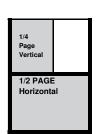

### Advertising Rates & Sizes

| Full Page                     | \$800                                    | 7 1/2 x 10 * |  |
|-------------------------------|------------------------------------------|--------------|--|
| 1/2 Page (Must be Horizontal) | \$500                                    | 7 1/2 x 5 *  |  |
| 1/4 Page (Must be Vertical)   | \$300                                    | 3 1/2 x 5 *  |  |
|                               | *All dimensions are expressed in inches. |              |  |