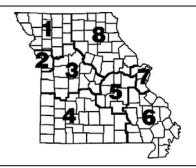

| ( ) Northwest (1)    | (          | ) South Central (5)    |
|----------------------|------------|------------------------|
| ( ) Greater Kansas ( | City (2) ( | ) Southeast (6)        |
| West Central (3)     | (          | ) Greater St. Louis (7 |
| ( ) Southwest (4)    | (          | ) Northeast (8)        |
|                      |            |                        |