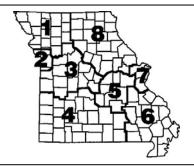

1 - 499 students \$200 500 - 1,999 students \$500 2,000 - 3,999 students \$800 4,000 - 9,999 students \$1200 10,000 students or more \$1500 Colleges/universities \$2000

| M | AS | Δ | Di | ist | ri | cts |
|---|----|---|----|-----|----|-----|
|   |    |   |    |     |    |     |

Missouri is divided in eight MASA Districts. Each of these districts have periodic meetings. Please indicate the MASA District in which you are located:

| ( ) Northwest (1)           | ( ) South Central (5)    |
|-----------------------------|--------------------------|
| ( ) Greater Kansas City (2) | ( ) Southeast (6)        |
| ( ) West Central (3)        | ( ) Greater St. Louis (7 |
| ( ) Southwest (4)           | ( ) Northeast (8)        |
|                             |                          |