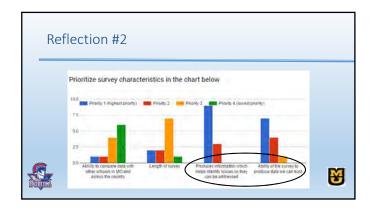

- Why school climate?

| Magical Consensus |   |
|-------------------|---|
|                   |   |
|                   |   |
|                   | ¥ |