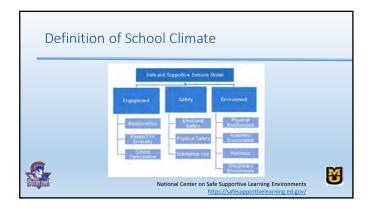

- Why school climate?

| Magical Consensus |   |
|-------------------|---|
|                   |   |
|                   |   |
|                   | ¥ |