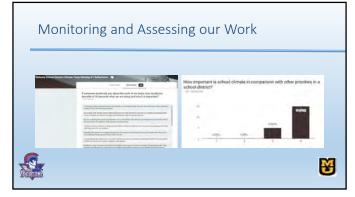

1                                   | 49                                           | 80.3%                          |                                           |
| 015-2016                       | 41                                   | 33                                           | 80.4%                          |                                           |
| Totals                         | 284                                  | 142                                          | 50%                            | M                                         |
| ):<br>):                       | 14-2015<br>15-2016                   | 14-2015 61<br>15-2016 41                     | 14-2015 61 49<br>15-2016 41 33 | 14-2015 61 49 80.3%   15-2016 41 33 80.4% |



- Why school climate?



























| Magical Consensus |   |
|-------------------|---|
|                   |   |
|                   |   |
|                   | ¥ |