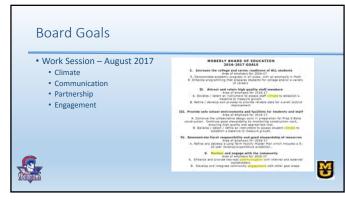

M

| Year T<br>010-2011<br>011-2012 | Total Certified<br>Hires<br>47<br>42 | Employed in<br>MPS as of<br>8/2016<br>6<br>6 | Percentage                     |                                           |
|--------------------------------|--------------------------------------|----------------------------------------------|--------------------------------|-------------------------------------------|
|                                |                                      |                                              |                                |                                           |
| 011-2012                       | 47                                   | 6                                            |                                |                                           |
|                                |                                      | ь                                            | 14.2%                          |                                           |
| 012-2013                       | 50                                   | 22                                           | 44%                            |                                           |
| 013-2014                       | 43                                   | 26                                           | 60.4%                          |                                           |
| 014-2015                       | 61                                   | 49                                           | 80.3%                          |                                           |
| 015-2016                       | 41                                   | 33                                           | 80.4%                          |                                           |
| Totals                         | 284                                  | 142                                          | 50%                            | M                                         |
| ):<br>):                       | 14-2015<br>15-2016                   | 14-2015 61<br>15-2016 41                     | 14-2015 61 49<br>15-2016 41 33 | 14-2015 61 49 80.3%   15-2016 41 33 80.4% |