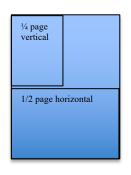

### **Advertising Rates & Sizes**

| Full Page                     | \$800 | 7 1/2 x 10 * |
|-------------------------------|-------|--------------|
| 1/2 Page (Must be Horizontal) | \$500 | 7 1/2 x 5 *  |
| 1/4 Page (Must be Vertical)   | \$300 | 3 1/2 x 5 *  |